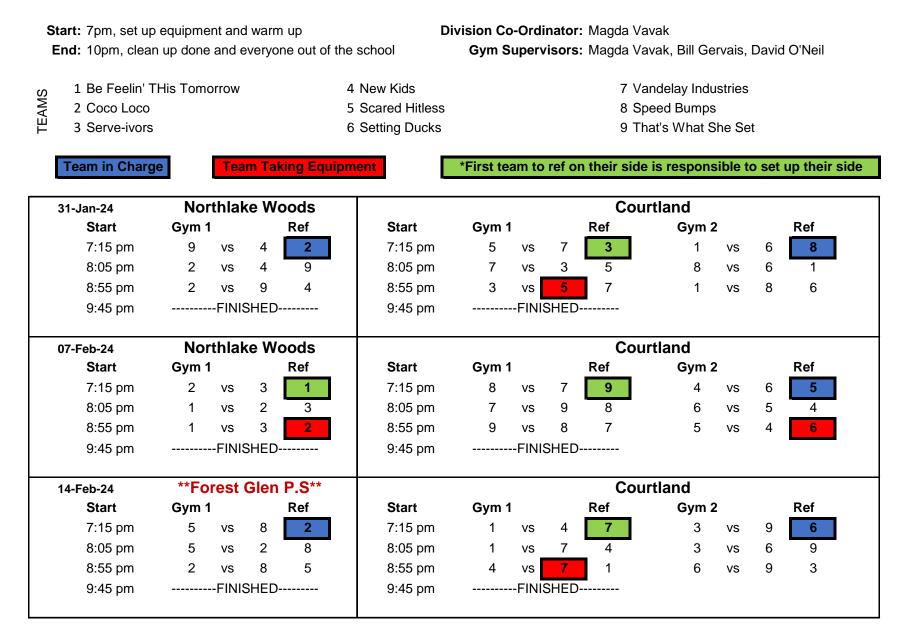

| Sta   | art: 7pm, set up                                                                                                                                                                      | Divisio         | Division Co-Ordinator: Magda Vavak |        |             |                 |                       |          |        |       |            |           |         |         |       |          |        |
|-------|---------------------------------------------------------------------------------------------------------------------------------------------------------------------------------------|-----------------|------------------------------------|--------|-------------|-----------------|-----------------------|----------|--------|-------|------------|-----------|---------|---------|-------|----------|--------|
| E     | nd: 10pm, clean                                                                                                                                                                       | up done         | and e                              | everyo | ne out of t | the school      | Gy                    | m S      | uperv  | isors | : Magda '  | Vavak, B  | Sill Ge | ervais, | Davic | d O'Neil |        |
| S     | 1 Be Feelin' T                                                                                                                                                                        | 4 New Kids      | New Kids 7 Vandelay Industries     |        |             |                 |                       |          |        |       |            |           |         |         |       |          |        |
| TEAMS | 2 Coco Loco 5                                                                                                                                                                         |                 |                                    |        |             | 5 Scared H      | Hitless 8 Speed Bumps |          |        |       |            |           |         |         |       |          |        |
| Щ     | <sup>⊥</sup> <sup>⊥</sup> <sup>⊥</sup> <sup>⊥</sup> <sup>−</sup> |                 |                                    |        |             |                 | ucks                  |          |        |       | 9          | That's W  | hat S   | She Se  | t     |          |        |
|       | Team in Charge                                                                                                                                                                        | e               | Tea                                | m Ta   | king Equi   | pment           | *Firs                 | st tea   | am to  | ref o | n their si | de is res | pon     | sible t | o set | up thei  | r side |
| 1     | 0-Jan-24                                                                                                                                                                              | Nor             | thlak                              | ke W   | oods        |                 |                       |          |        |       | Co         | ourtland  | d       |         |       |          |        |
|       | Start                                                                                                                                                                                 | Gym 1           |                                    |        | Ref         | Star            | t Gy                  | ym 1     |        |       | Ref        | G         | 3ym 2   | 2       |       | Ref      |        |
|       | 7:15 pm                                                                                                                                                                               | 7               | VS                                 | 8      | 9           | 7:15            | pm                    | 5        | VS     | 6     | 4          |           | 2       | VS      | 3     | 1        |        |
|       | 8:05 pm                                                                                                                                                                               | 8               | VS                                 | 9      | 7           | 8:05            | pm                    | 4        | VS     | 5     | 6          |           | 1       | VS      | 3     | 2        |        |
|       | 8:55 pm                                                                                                                                                                               | 7               | vs                                 | 9      | 8           | 8:55            | pm                    | 4        | VS     | 6     | 5          |           | 1       | VS      | 2     | 3        |        |
|       | 9:45 pm                                                                                                                                                                               |                 | FINIS                              | SHED   |             | 9:45            | pm                    |          | -FINIS | HED   |            |           |         |         |       |          |        |
| 1     | 17-Jan-24 Northlake Woods                                                                                                                                                             |                 |                                    |        |             | Courtland       |                       |          |        |       |            |           |         |         |       |          |        |
|       | Start                                                                                                                                                                                 | Gym 1           |                                    |        | Ref         | Star            | t Gy                  | ym 1     |        |       | Ref        | G         | 3ym 2   | 2       |       | Ref      |        |
|       | 7:15 pm                                                                                                                                                                               | 4               | VS                                 | 1      | 7           | 7:15            | pm                    | 3        | VS     | 9     | 6          |           | 2       | VS      | 8     | 5        |        |
|       | 8:05 pm                                                                                                                                                                               | 7               | VS                                 | 4      | 1           | 8:05            | pm                    | 6        | VS     | 9     | 3          |           | 5       | VS      | 8     | 2        | -      |
|       | 8:55 pm                                                                                                                                                                               | 1               | VS                                 | 7      | 4           | 8:55            | pm                    | 3        | VS     | 6     | 9          |           | 2       | VS      | 5     | 8        |        |
|       | 9:45 pmFINISHED                                                                                                                                                                       |                 |                                    |        | 9:45        | 9:45 pmFINISHED |                       |          |        |       |            |           |         |         |       |          |        |
| 2     | 24-Jan-24 Northlake Woods                                                                                                                                                             |                 |                                    |        |             |                 | <br>Cοι               |          |        |       |            |           | Irtland |         |       |          |        |
|       | Start                                                                                                                                                                                 | Start Gym 1 Ref |                                    | Star   | t Gy        | Gym 1           |                       | Ref      |        | G     | Gym 2      |           |         | Ref     |       |          |        |
|       | 7:15 pm                                                                                                                                                                               | 6               | VS                                 | 2      | 7           | 7:15            | pm                    | 1        | VS     | 5     | 9          |           | 4       | VS      | 8     | 3        |        |
|       | 8:05 pm                                                                                                                                                                               | 7               | VS                                 | 2      | 6           | 8:05            | pm                    | 9        | VS     | 1     | 5          |           | 8       | VS      | 3     | 4        |        |
|       | 8:55 pm                                                                                                                                                                               | 7               | VS                                 | 6      | 2           | 8:55            | pm                    | 5        | VS     | 9     | 1          |           | 3       | VS      | 4     | 8        |        |
|       | 9:45 pm                                                                                                                                                                               |                 | FINIS                              | SHED   |             | 9:45            | pm                    | FINISHED |        |       |            |           |         |         |       |          |        |
|       | •                                                                                                                                                                                     |                 |                                    |        |             |                 |                       |          |        |       |            |           |         |         |       |          |        |

| Start: 7pm, set up                                             | p equipme | ent and | d warm              | n up                             | C                | Division Co-Ordinator: Magda Vavak |          |       |                    |              |         |       |              |  |
|----------------------------------------------------------------|-----------|---------|---------------------|----------------------------------|------------------|------------------------------------|----------|-------|--------------------|--------------|---------|-------|--------------|--|
| End: 10pm, clea                                                | n up done | and e   | eryo                | ne out of                        | the school       | Gym S                              | Superv   | isors | <b>s:</b> Magda Va | vak, Bill Ge | ervais, | Davic | l O'Neil     |  |
| 1 Be Feelin'                                                   | THis Tom  |         | 4 New Kids          | 1 New Kids 7 Vandelay Industries |                  |                                    |          |       |                    |              |         |       |              |  |
| 2 Coco Loco                                                    |           |         |                     |                                  | 5 Scared Hitless | Scared Hitless 8 Speed Bumps       |          |       |                    |              |         |       |              |  |
| 1 Be Feelin' THis Tomorrow 4   2 Coco Loco 5   3 Serve-ivors 6 |           |         |                     |                                  | 6 Setting Ducks  |                                    |          |       | 9 Th               | at's What S  | She Se  | t     |              |  |
| Team in Charg                                                  | ye        | Tea     | <mark>m Ta</mark> l | <mark>king Equ</mark>            | pment            | *First te                          | am to    | ref o | n their side       | is respons   | sible t | o set | up their sid |  |
| 21-Feb-24                                                      | Nor       | rthlak  | ke W                | oods                             |                  |                                    |          |       | **Lin              | wood**       |         |       |              |  |
| Start                                                          | Gym 1     | l       |                     | Ref                              | Start            | Gym                                | 1        |       | Ref                | Gym 2        | 2       |       | Ref          |  |
| 7:15 pm                                                        | 3         | VS      | 8                   | 4                                | 7:15 pm          | 6                                  | VS       | 2     | 7                  | 9            | VS      | 1     | 5            |  |
| 8:05 pm                                                        | 8         | VS      | 4                   | 3                                | 8:05 pm          | 7                                  | VS       | 2     | 6                  | 5            | VS      | 9     | 1            |  |
| 8:55 pm                                                        | 3         | VS      | 4                   | 8                                | 8:55 pm          | 7                                  | VS       | 6     | 2                  | 1            | VS      | 5     | 9            |  |
| 9:45 pm                                                        |           | FINIS   | SHED                |                                  | 9:45 pm          |                                    | FINI     | SHED  | )                  |              |         |       |              |  |
| 28-Feb-24 Northlake Woods                                      |           |         |                     |                                  | Courtland        |                                    |          |       |                    |              |         |       |              |  |
| Start                                                          | Gym 1     | ł       |                     | Ref                              | Start            | Gym                                | 1        |       | Ref                | Gym 2        | 2       |       | Ref          |  |
| 7:15 pm                                                        | 7         | VS      | 5                   | 3                                | 7:15 pm          | 1                                  | VS       | 6     | 8                  | 9            | VS      | 4     | 2            |  |
| 8:05 pm                                                        | 3         | VS      | 5                   | 7                                | 8:05 pm          | 6                                  | VS       | 8     | 1                  | 2            | VS      | 9     | 4            |  |
| 8:55 pm                                                        | 3         | VS      | 7                   | 5                                | 8:55 pm          | 8                                  | VS       | 1     | 6                  | 4            | VS      | 2     | 9            |  |
| 9:45 pm                                                        |           | FINIS   | SHED                |                                  | 9:45 pm          |                                    | FINI     | SHED  | )                  |              |         |       |              |  |
| 06-Mar-24 Northlake Woods                                      |           |         |                     |                                  | Courtland        |                                    |          |       |                    |              |         |       |              |  |
| Start                                                          | Gym 1 Ref |         | Start               | Gym                              | Gym 1            |                                    | ym 1 Ref |       | Gym 2              |              |         | Ref   |              |  |
| 7:15 pm                                                        | 6         | VS      | 5                   | 4                                | 7:15 pm          | 1                                  | VS       | 2     | 3                  | 7            | VS      | 8     | 9            |  |
| 8:05 pm                                                        | 4         | VS      | 6                   | 5                                | 8:05 pm          | 1                                  | VS       | 3     | 2                  | 7            | VS      | 9     | 8            |  |
|                                                                | _         |         | 4                   | 6                                | 8:55 pm          | 2                                  | VS       | 3     | 1                  | 8            | VS      | 9     | 7            |  |
| 8:55 pm                                                        | 5         | VS      | 4                   |                                  | 0.00 pm          | ~                                  | ٧0       | 0     |                    | 0            | v0      | 5     | '            |  |