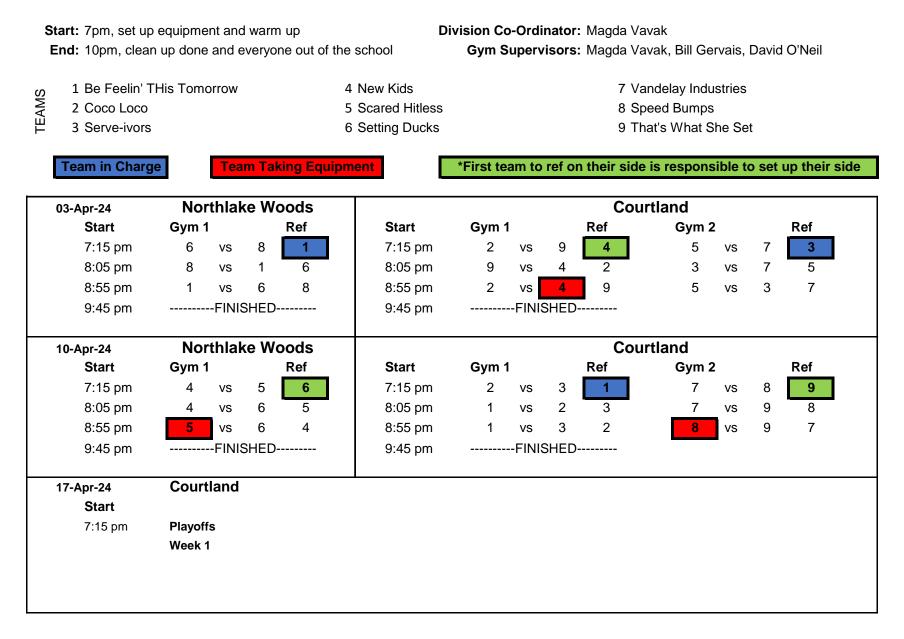

| Start: 7p       | m, set up e                                                         | quipme    | nt and                                   | l warm                                 | n up                    | I          | Division Co-Ordinator: Magda Vavak                       |       |       |             |                                           |       |        |          |      |
|-----------------|---------------------------------------------------------------------|-----------|------------------------------------------|----------------------------------------|-------------------------|------------|----------------------------------------------------------|-------|-------|-------------|-------------------------------------------|-------|--------|----------|------|
| <b>End:</b> 10  | pm, clean ι                                                         | up done   | and e                                    | veryo                                  | ne out of t             | the school | Gym Supervisors: Magda Vavak, Bill Gervais, David O'Neil |       |       |             |                                           |       |        |          |      |
| 2 Co            | 1 Be Feelin' THis Tomorrow42 Coco Loco53 Serve-ivors6               |           |                                          |                                        |                         |            | 5                                                        |       |       | 8 S         | /andelay Inc<br>Speed Bump<br>That's What | S     |        |          |      |
| Team            | in Charge                                                           | ]         | Tear                                     | m Tal                                  | <mark>cing Equ</mark> i | pment      | *First te                                                | am to | refo  | n their sid | le is respor                              | sible | to set | up their | side |
| 13-Mar-         | 24                                                                  | Nor       | thlak                                    | e Wo                                   | oods                    |            |                                                          |       |       | Со          | urtland                                   |       |        |          |      |
| St              | art                                                                 | Gym 1 Ref |                                          | Start                                  | Gym                     | Gym 1      |                                                          |       | Gym 2 |             |                                           | Ref   |        |          |      |
| 8:0<br>8:5      | 7:15 pmSchool closed, no volley8:05 pmball this week8:55 pmFINISHED |           | 7:15 pm<br>8:05 pm<br>8:55 pm<br>9:45 pm | School closed, no volleyball this week |                         |            |                                                          |       |       |             |                                           |       |        |          |      |
| 20-Mar-         | 20-Mar-24 Northlake Woods                                           |           |                                          |                                        |                         |            |                                                          |       |       | Со          | urtland                                   |       |        |          |      |
| St              | art                                                                 | Gym 1     |                                          |                                        | Ref                     | Start      | Gym                                                      | 1     |       | Ref         | Gym                                       | 2     |        | Ref      |      |
| 7:′             | I5 pm                                                               | 3         | VS                                       | 9                                      | 6                       | 7:15 pm    | 4                                                        | VS    | 7     | 1           | 2                                         | VS    | 8      | 5        |      |
| 8:0             | )5 pm                                                               | 3         | VS                                       | 6                                      | 9                       | 8:05 pm    | 1                                                        | VS    | 4     | 7           | 5                                         | VS    | 2      | 8        | -    |
| 8:5             | 55 pm                                                               | 6         | VS                                       | 9                                      | 3                       | 8:55 pm    | 1                                                        | VS    | 7     | 4           | 5                                         | VS    | 8      | 2        |      |
| 9:4             | 9:45 pmFINISHED                                                     |           |                                          |                                        | 9:45 pm                 | FINISHED   |                                                          |       |       |             |                                           |       |        |          |      |
| 27-Mar-         | 27-Mar-24 Northlake Woods                                           |           |                                          |                                        |                         |            | Courtland                                                |       |       |             |                                           |       |        |          |      |
| St              | art                                                                 | Gym 1     |                                          |                                        | Ref                     | Start      | Gym                                                      | 1     |       | Ref         | Gym                                       | 2     |        | Ref      |      |
| 7:1             | I5 pm                                                               | 5         | VS                                       | 9                                      | 1                       | 7:15 pm    | 7                                                        | VS    | 6     | 2           | 3                                         | VS    | 4      | 8        |      |
| 8:0             | )5 pm                                                               | 1         | VS                                       | 5                                      | 9                       | 8:05 pm    | 6                                                        | VS    | 2     | 7           | 4                                         | VS    | 8      | 3        | -    |
| 8:              | 55 pm                                                               | 9         | vs                                       | 1                                      | 5                       | 8:55 pm    | 7                                                        | VS    | 2     | 6           | 8                                         | VS    | 3      | 4        |      |
| 9:45 pmFINISHED |                                                                     |           |                                          |                                        |                         | 9:45 pm    | FINISHED                                                 |       |       |             |                                           |       |        |          |      |

| S     | tart: 7pm, set up | o equipment and warm | nup Di               | Division Co-Ordinator: Magda Vavak<br>Gym Supervisors: Magda Vavak, Bill Gervais, David O'Neil |  |  |  |  |  |  |  |
|-------|-------------------|----------------------|----------------------|------------------------------------------------------------------------------------------------|--|--|--|--|--|--|--|
| I     | End: 10pm, clea   | n up done and everyo | ne out of the school |                                                                                                |  |  |  |  |  |  |  |
| S     | 1 Be Feelin'      | THis Tomorrow        | 4 New Kids           | 7 Vandelay Industries                                                                          |  |  |  |  |  |  |  |
| TEAMS | 2 Coco Loco       |                      | 5 Scared Hitless     | 8 Speed Bumps                                                                                  |  |  |  |  |  |  |  |
|       | 3 Serve-ivors     | 3                    | 6 Setting Ducks      | 9 That's What She Set                                                                          |  |  |  |  |  |  |  |
|       | Team in Charg     | ge Team Tak          | king Equipment       | *First team to ref on their side is responsible to set up their side                           |  |  |  |  |  |  |  |
|       | 24-Apr-24         | Courtland            |                      |                                                                                                |  |  |  |  |  |  |  |
|       | Start             |                      |                      |                                                                                                |  |  |  |  |  |  |  |
|       | 7:15 pm           | Playoffs             |                      |                                                                                                |  |  |  |  |  |  |  |
|       |                   | Week 2               |                      |                                                                                                |  |  |  |  |  |  |  |
|       |                   |                      |                      |                                                                                                |  |  |  |  |  |  |  |
|       |                   |                      |                      |                                                                                                |  |  |  |  |  |  |  |